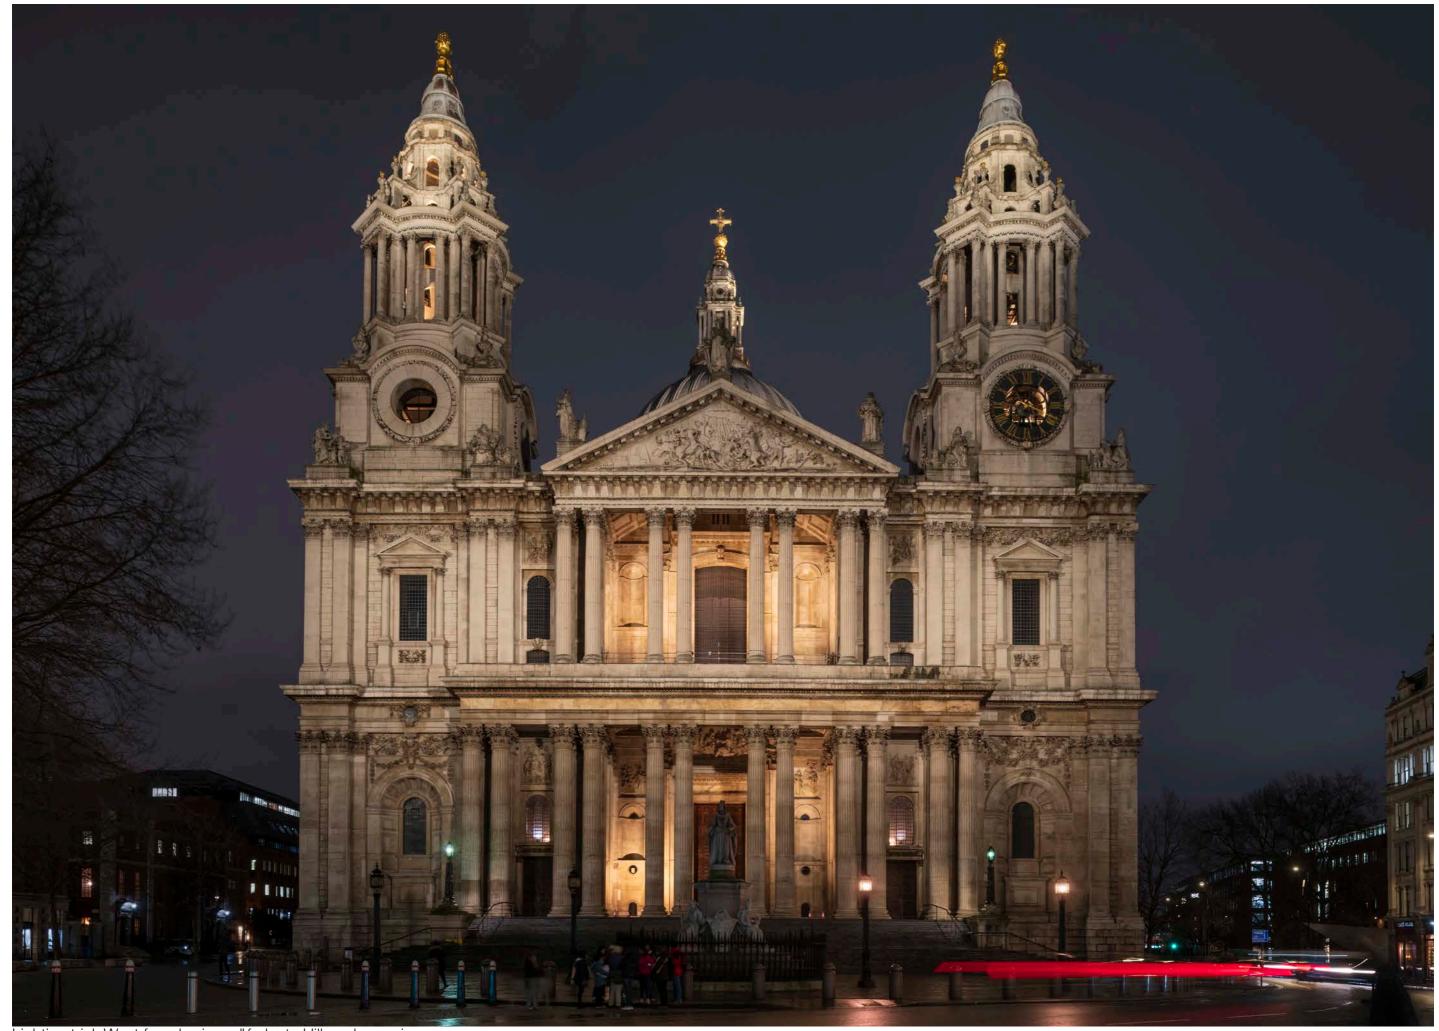

Lighting trial: West Portico viewed from Ludgate Hill, early evening scene.

Lighting trial: West Portico viewed from Ludgate Hill, mid evening scene.

Lighting trial: West Portico viewed from Ludgate Hill, late evening scene.