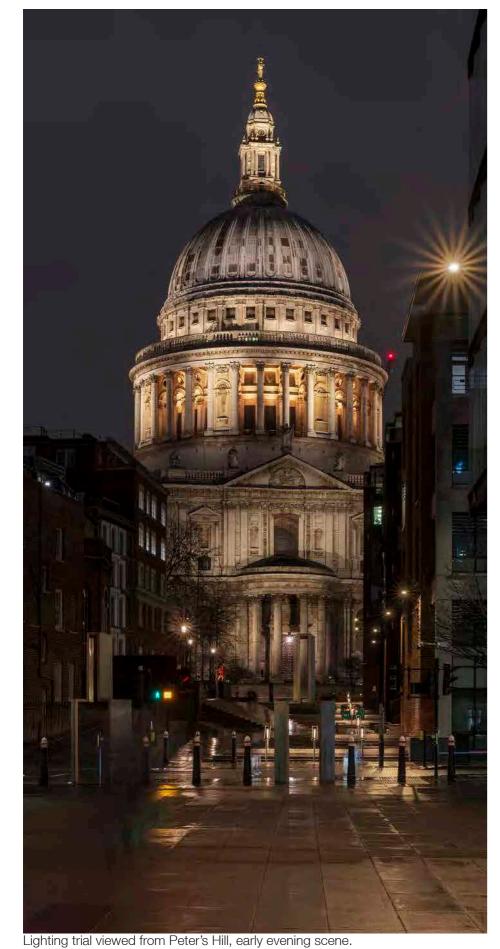

Existing lighting viewed from Millennium Bridge

Lighting trial viewed from Millennium Bridge

© 2024 Speirs + Major LLP Photo: James Newton

Lighting trial viewed from Peter's Hill, mid evening scene.

© 2024 Speirs + Major LLP Photo: James Newton