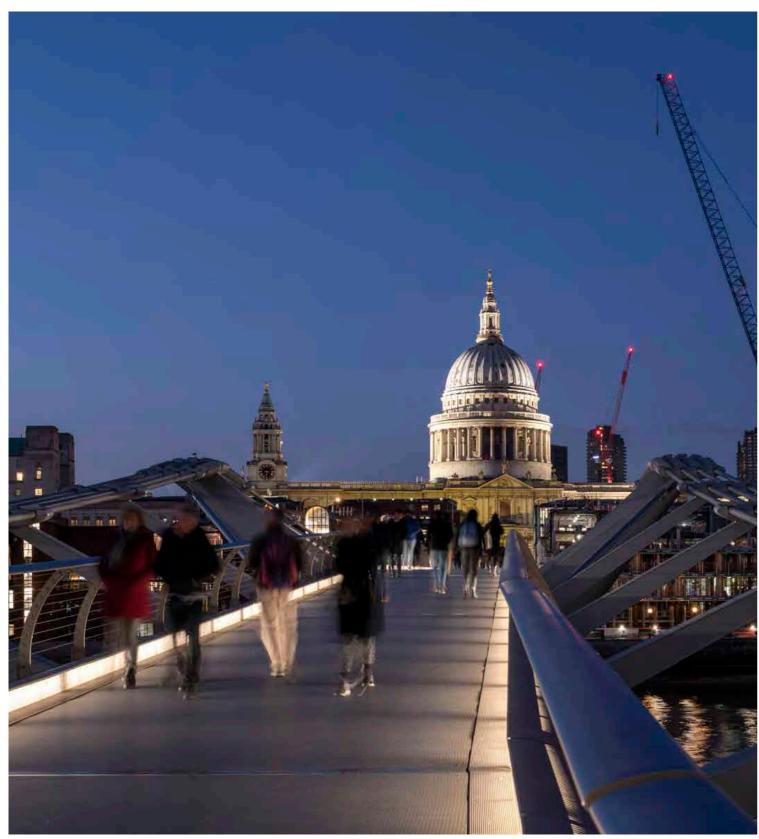

Existing lighting viewed from Millennium Bridge

Lighting trial viewed from Millennium Bridge

© 2024 Speirs + Major LLP Photo: James Newton

Lighting trial viewed from Peter's Hill, mid evening scene.

© 2024 Speirs + Major LLP Photo: James Newton