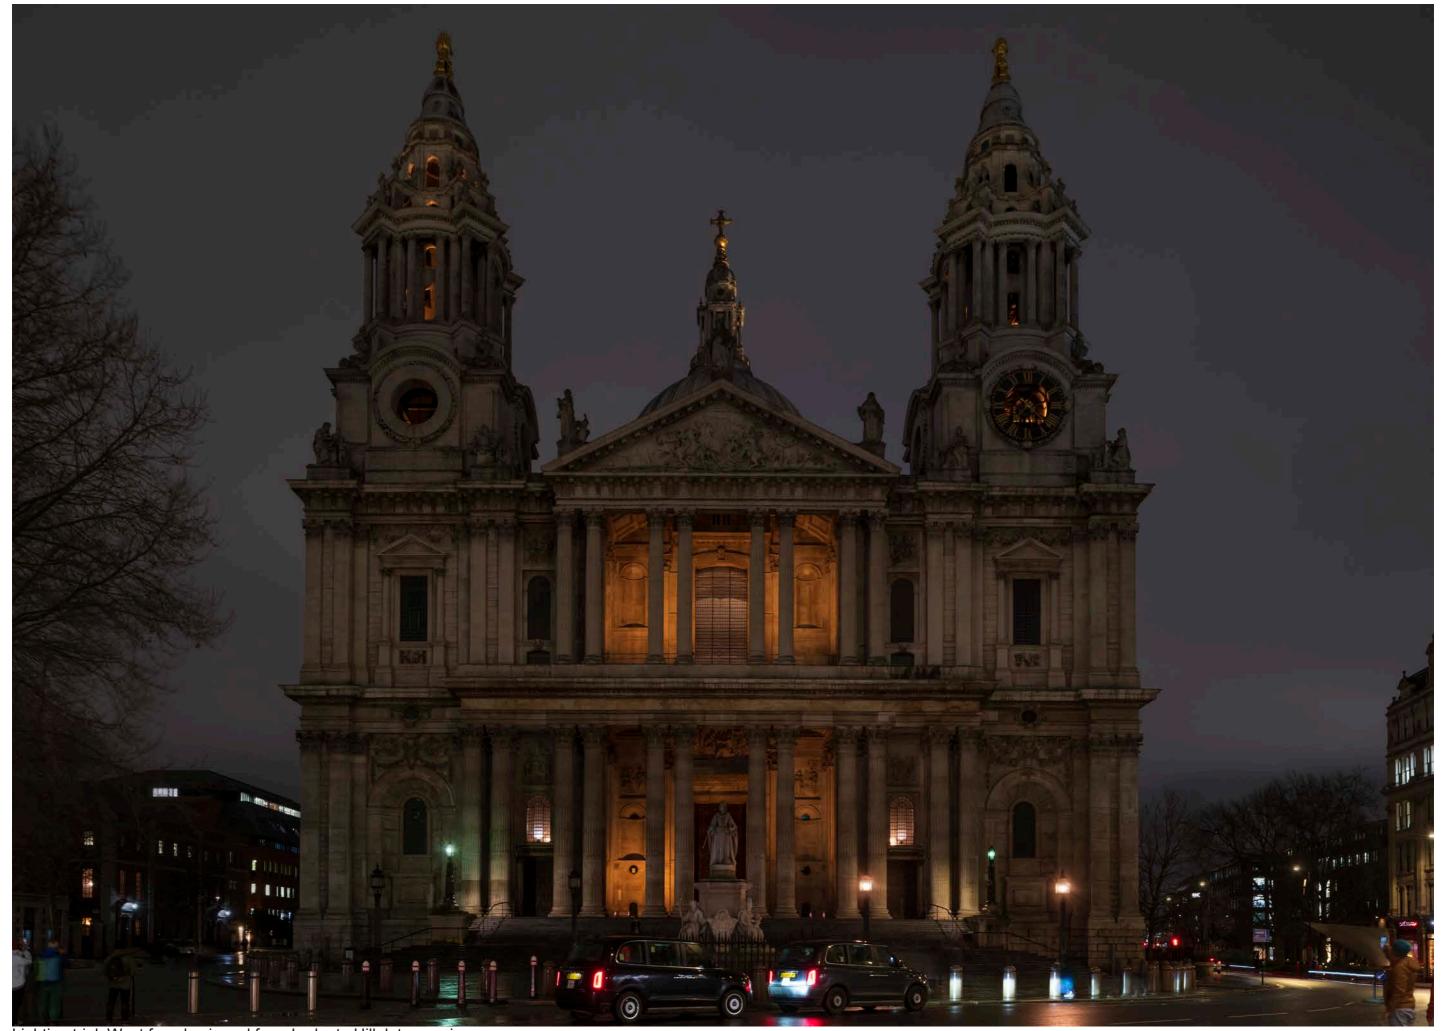

Lighting trial: West façade viewedLfudgate Hill, early evening scene.

Lighting trial: West façade viewedLfudgate Hill, mid evening scene.

Lighting trial: West façade viewed from Ludgate Hill, late evening scene.

Lighting trial: West Portico viewed from Ludgate Hill, early evening scene.

Lighting trial: West Portico viewed from Ludgate Hill, mid evening scene.

Lighting trial: West Portico viewed from Ludgate Hill, late evening scene.