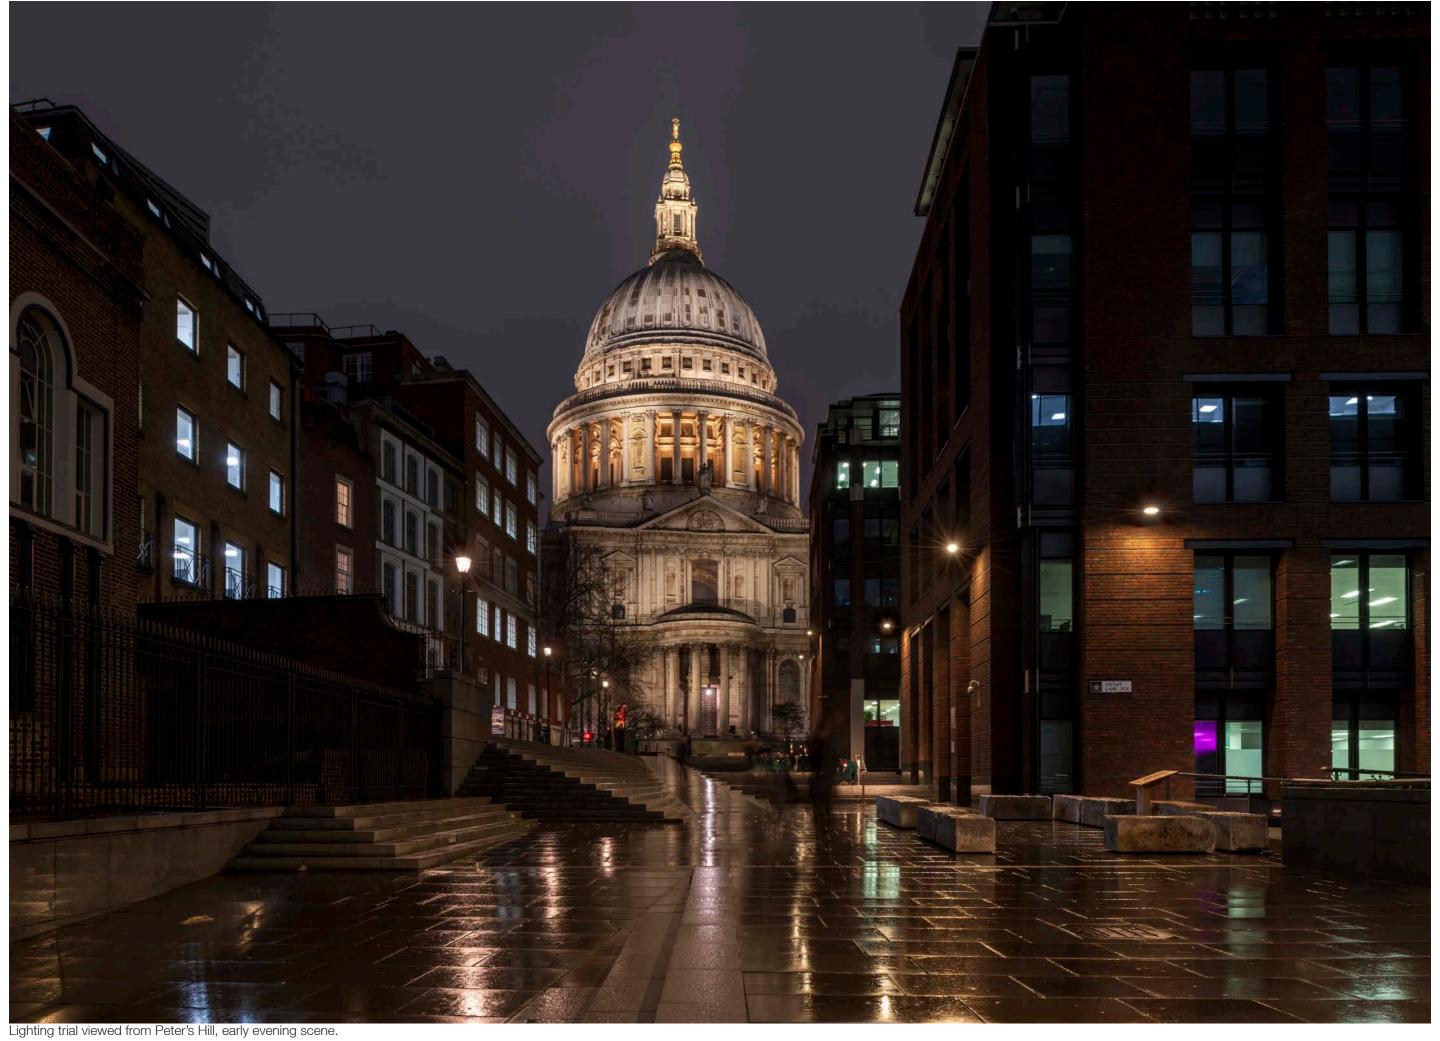

Existing lighting viewed from Millennium Bridge

Lighting trial viewed from Millennium Bridge

© 2024 Speirs + Major LLP Photo: James Newton

Lighting trial viewed from Peter's Hill, mid evening scene.

© 2024 Speirs + Major LLP Photo: James Newton