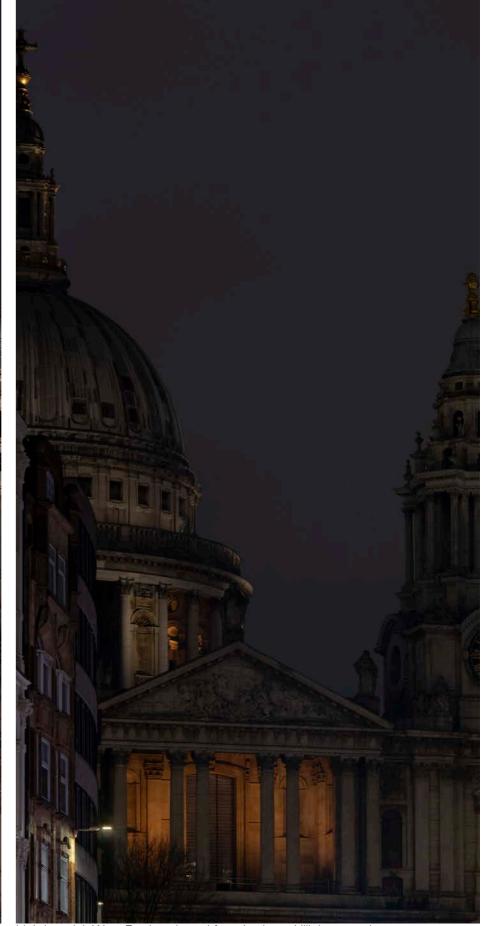

Existing lighting viewed from Millennium Bridge

Lighting trial viewed from Millennium Bridge

© 2024 Speirs + Major LLP Photo: James Newton

Lighting trial viewed from Peter's Hill, mid evening scene.

© 2024 Speirs + Major LLP Photo: James Newton