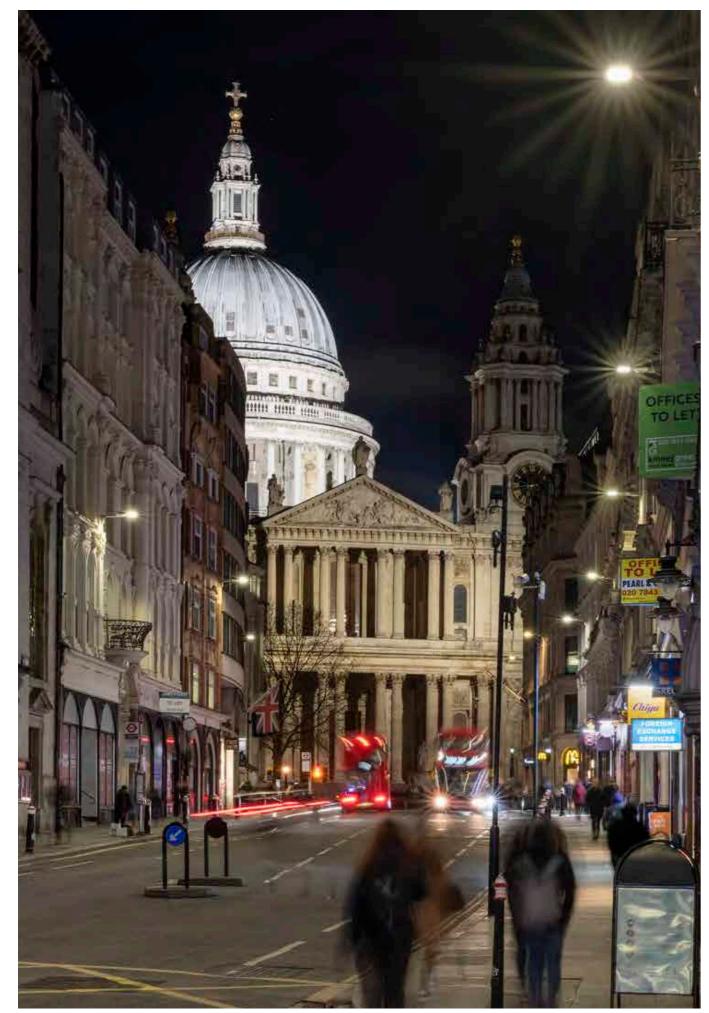

Appendix 4

**St Paul's External Lighting** 

**Photographic recording of the Lighting Trial** 

Existing lighting of St Paul's Cathedral viewed from Ludgate Hill.

Proposed lighting for St Paul's Cathedral viewed from Ludgate Hill.