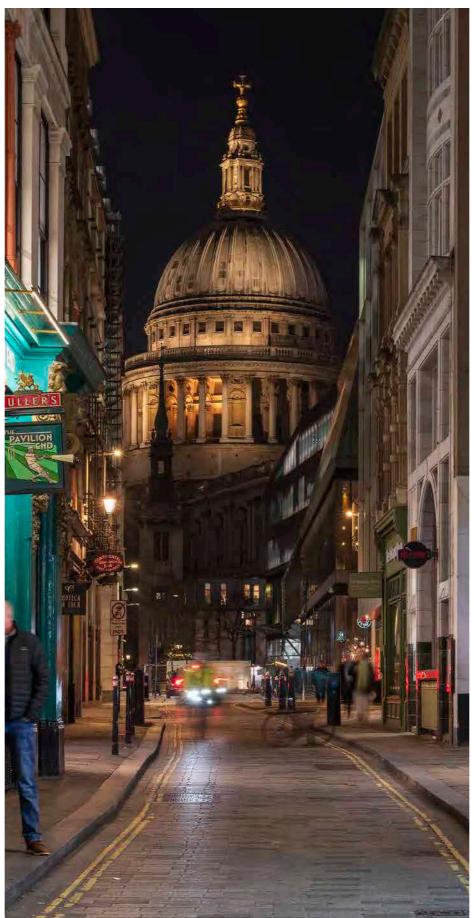

te Hill.



Proposed lighting for St Paul's Cathedral viewed from Ludgate Hill.



Lighting trial: West façade viewedLfudgate Hill, early evening scene.



Lighting trial: West façade viewedLfudgate Hill, mid evening scene.



Lighting trial: West façade viewed from Ludgate Hill, late evening scene.



Lighting trial: West Portico viewed from Ludgate Hill, early evening scene.



Lighting trial: West Portico viewed from Ludgate Hill, mid evening scene.



Lighting trial: West Portico viewed from Ludgate Hill, late evening scene.



Existing lighting viewed from Millennium Bridge



Lighting trial viewed from Millennium Bridge



© 2024 Speirs + Major LLP Photo: James Newton







Lighting trial viewed from Peter's Hill, mid evening scene.

© 2024 Speirs + Major LLP Photo: James Newton







Lighting trial viewed from Watling Street, mid evening scene.