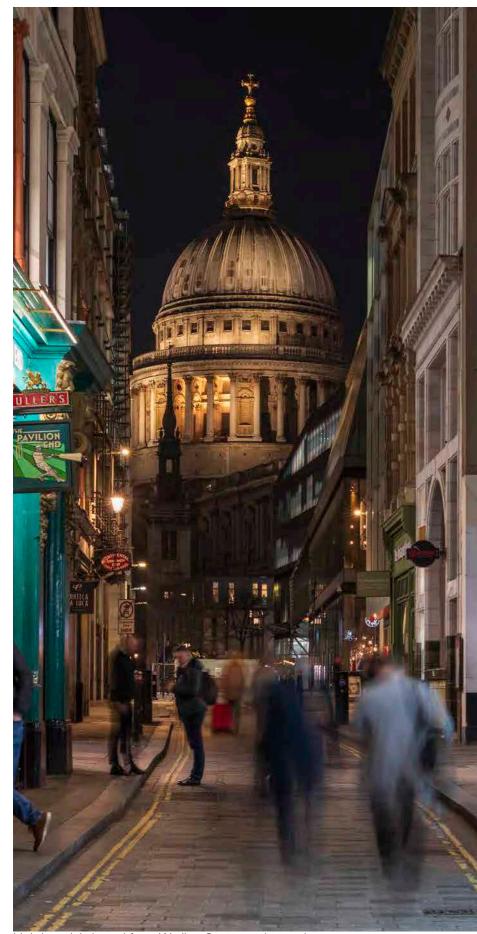

gate Hill.



Proposed lighting for St Paul's Cathedral viewed from Ludgate Hill.



Lighting trial: West façade viewedLfudgate Hill, early evening scene.



Lighting trial: West façade viewedLfudgate Hill, mid evening scene.



Lighting trial: West façade viewed from Ludgate Hill, late evening scene.



Lighting trial: West Portico viewed from Ludgate Hill, early evening scene.



Lighting trial: West Portico viewed from Ludgate Hill, mid evening scene.



Lighting trial: West Portico viewed from Ludgate Hill, late evening scene.



Existing lighting viewed from Millennium Bridge



Lighting trial viewed from Millennium Bridge



© 2024 Speirs + Major LLP Photo: James Newton







Lighting trial viewed from Peter's Hill, mid evening scene.

© 2024 Speirs + Major LLP Photo: James Newton







Lighting trial viewed from Watling Street, mid evening scene.