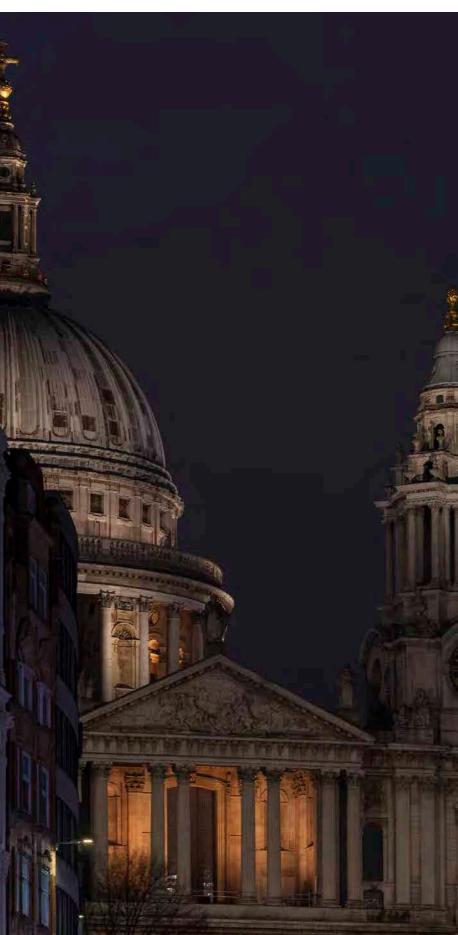

Existing lighting viewed from Millennium Bridge

Lighting trial viewed from Millennium Bridge

© 2024 Speirs + Major LLP Photo: James Newton

Lighting trial viewed from Peter's Hill, mid evening scene.

© 2024 Speirs + Major LLP Photo: James Newton