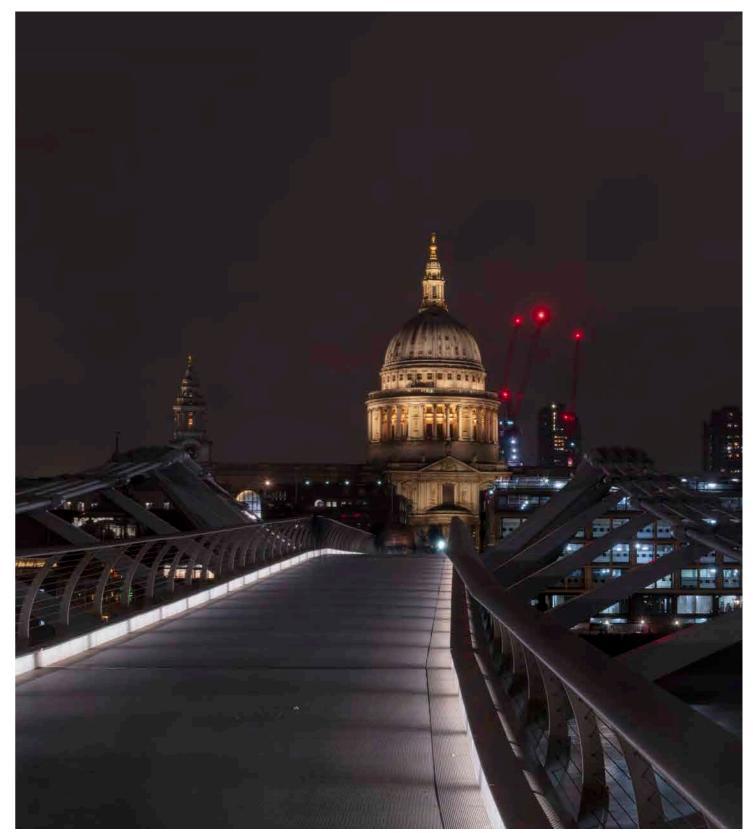

Existing lighting viewed from Millennium Bridge

Lighting trial viewed from Millennium Bridge

© 2024 Speirs + Major LLP Photo: James Newton

Lighting trial viewed from Peter's Hill, mid evening scene.

© 2024 Speirs + Major LLP Photo: James Newton