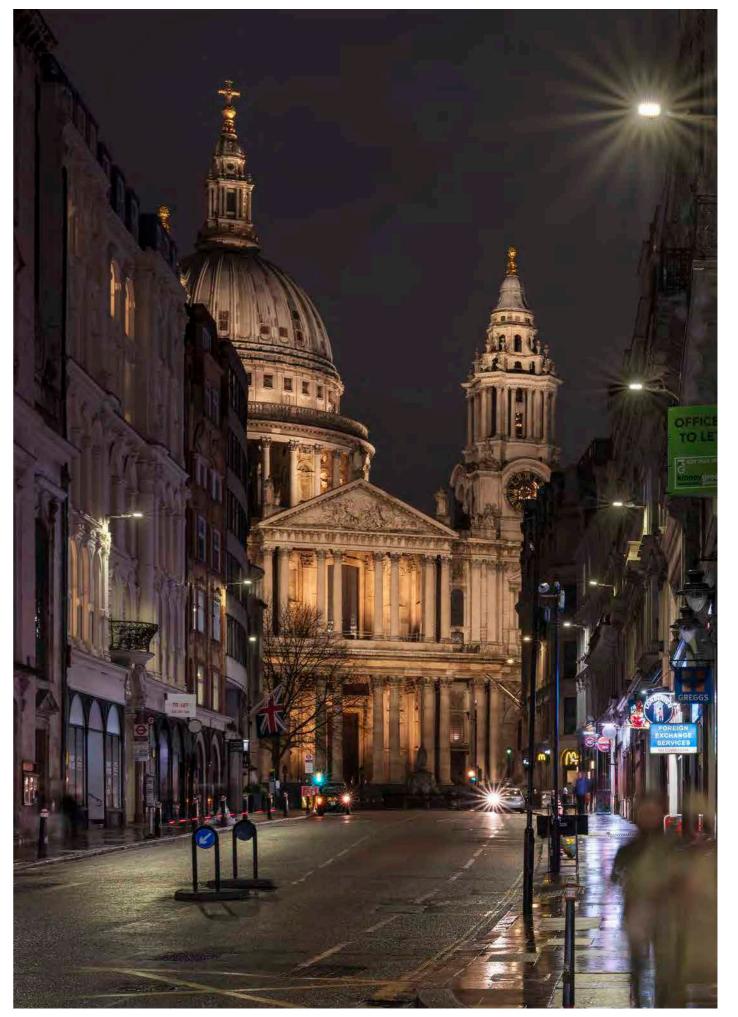

Appendix 4

**St Paul's External Lighting** 

**Photographic recording of the Lighting Trial** 

Existing lighting of St Paul's Cathedral viewed from Ludgate Hill.

Proposed lighting for St Paul's Cathedral viewed from Ludgate Hill.