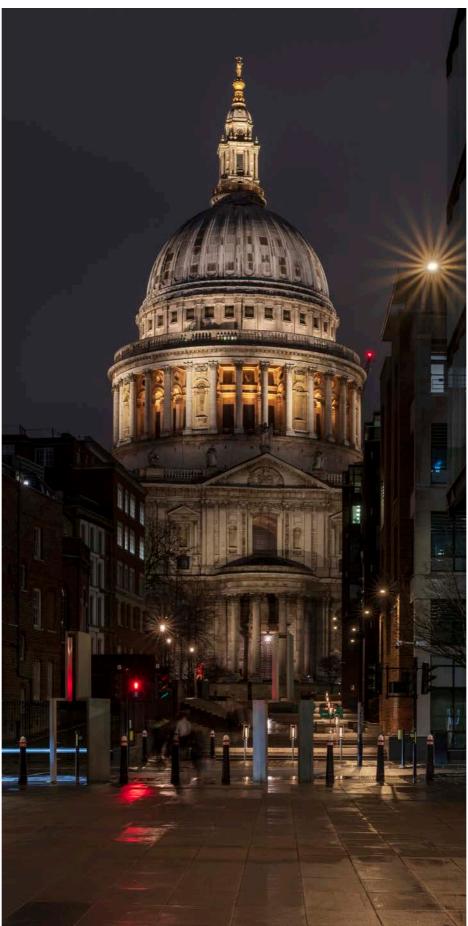

Existing lighting viewed from Millennium Bridge

Lighting trial viewed from Millennium Bridge

© 2024 Speirs + Major LLP Photo: James Newton

Lighting trial viewed from Peter's Hill, mid evening scene.

© 2024 Speirs + Major LLP Photo: James Newton