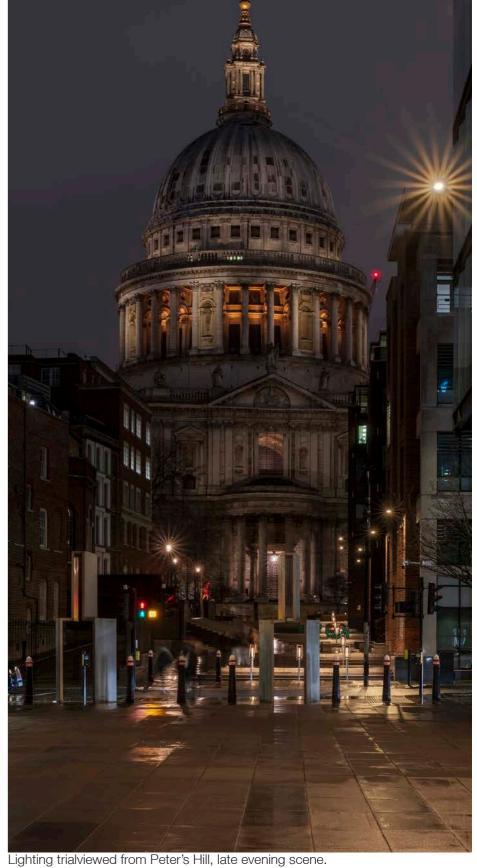

Existing lighting viewed from Millennium Bridge

Lighting trial viewed from Millennium Bridge

© 2024 Speirs + Major LLP Photo: James Newton

Lighting trial viewed from Peter's Hill, mid evening scene.

© 2024 Speirs + Major LLP Photo: James Newton