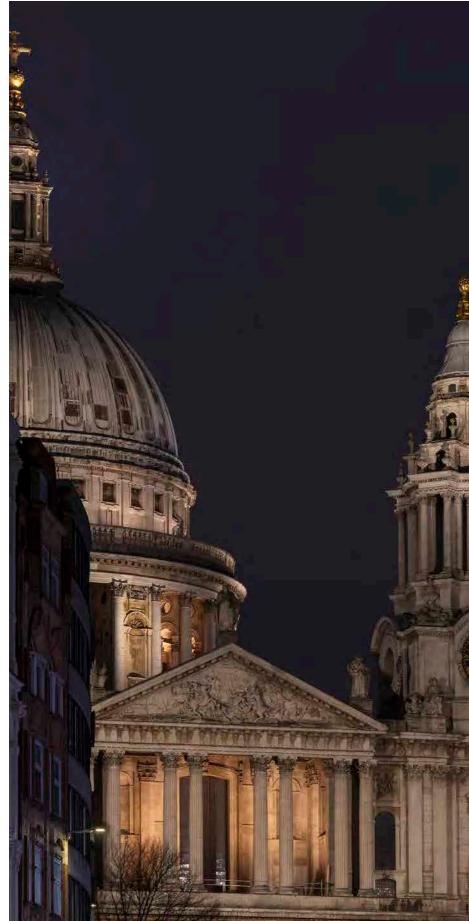

Existing lighting viewed from Millennium Bridge

Lighting trial viewed from Millennium Bridge

© 2024 Speirs + Major LLP Photo: James Newton

Lighting trial viewed from Peter's Hill, mid evening scene.

© 2024 Speirs + Major LLP Photo: James Newton