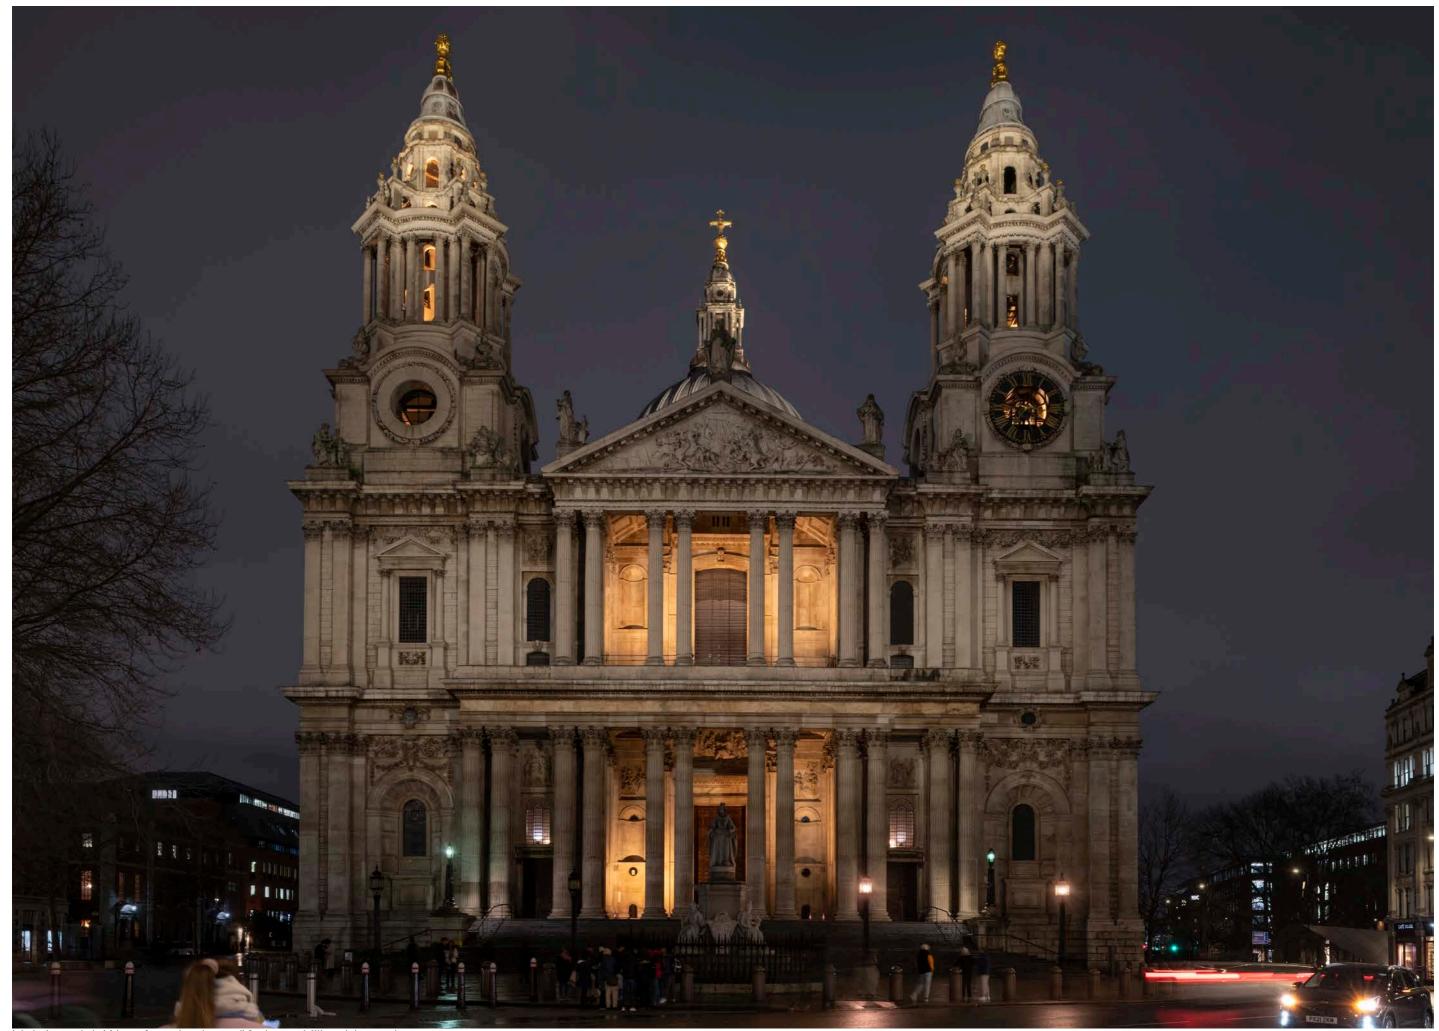

Lighting trial: West Portico viewed from Ludgate Hill, early evening scene.

Lighting trial: West Portico viewed from Ludgate Hill, mid evening scene.

Lighting trial: West Portico viewed from Ludgate Hill, late evening scene.