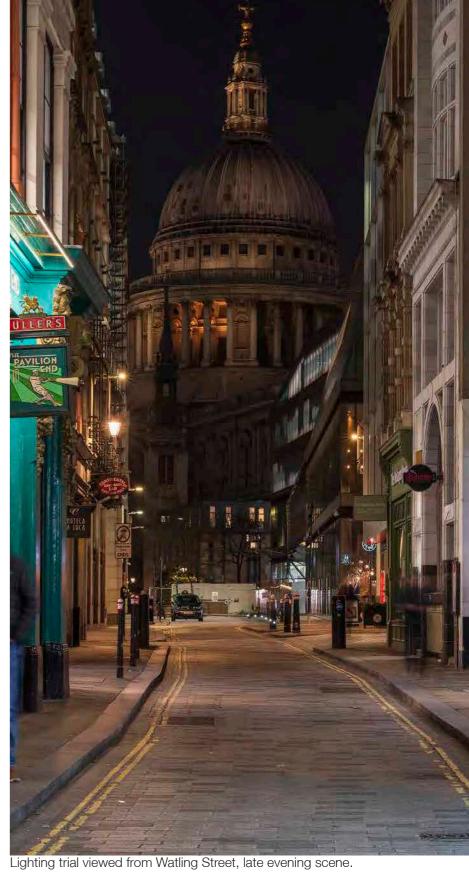

Hill.



Proposed lighting for St Paul's Cathedral viewed from Ludgate Hill.



Lighting trial: West façade viewedLfudgate Hill, early evening scene.



Lighting trial: West façade viewedLfudgate Hill, mid evening scene.



Lighting trial: West façade viewed from Ludgate Hill, late evening scene.



Lighting trial: West Portico viewed from Ludgate Hill, early evening scene.



Lighting trial: West Portico viewed from Ludgate Hill, mid evening scene.



Lighting trial: West Portico viewed from Ludgate Hill, late evening scene.



Existing lighting viewed from Millennium Bridge



Lighting trial viewed from Millennium Bridge



© 2024 Speirs + Major LLP Photo: James Newton







Lighting trial viewed from Peter's Hill, mid evening scene.

© 2024 Speirs + Major LLP Photo: James Newton







Lighting trial viewed from Watling Street, mid evening scene.